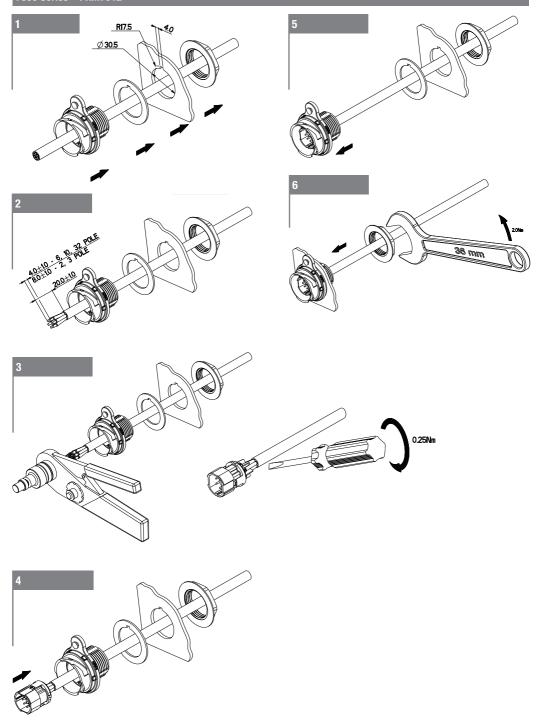

#### Wiring and Assembly instructions

#### **IMPORTANT - PLEASE READ**

It is important that these instructions are fully complied with to ensure this product is completely watertight and electrically safe - IF IN DOUBT CONSULT A QUALIFIED ELECTRICIAN.

Always wire socket insert to supply, wire plug insert to appliance.

However plug/socket inserts can be fitted into any style of main body to give correct plug/socket combination for your application.

#### **Cable Glands**

To ensure the correct cable sealing pairs of cable glands and collets are available to accurately fit cable diameters from 5.0mm to 15.00mm. It is important to match the correct gland to the cable used, these are:

| Cable diameter         | Gland Colour       |                    |                    |       |       |
|------------------------|--------------------|--------------------|--------------------|-------|-------|
| 5.0-7.0mm              | Grey               |                    |                    |       |       |
| 7.0-9.0mm              | White              |                    |                    |       |       |
| 9.0-11.0mm             | Black              |                    |                    |       |       |
| 11.0-13.0mm            | Yellow             |                    |                    |       |       |
| 13.0-15.0mm            | Light Grey         |                    |                    |       |       |
| Ratings                |                    |                    |                    |       |       |
| Poles:                 | 2                  | 3                  | 6                  | 10    | 32    |
| Current Rating:        |                    |                    |                    |       |       |
| CCC, UL and VDE        | 25A                | 25A                | 10A                | 10A   | 3A    |
| cUL                    | 25A                | 25A                | A8                 | 6A    | 2A    |
| Voltage Rating (ac/dc) |                    |                    |                    |       |       |
| CCC, VDE               | 600V               | 600V               | 500V               | 277V  | 200V  |
| UL, cUL                | 600V               | 600V               | 600V               | 600V  | 600V  |
| Conductor              |                    |                    |                    |       |       |
| Accommodation (max)    | 6.0mm <sup>2</sup> | 6.0mm <sup>2</sup> | 1.0mm <sup>2</sup> | 18AWG | 22AWG |