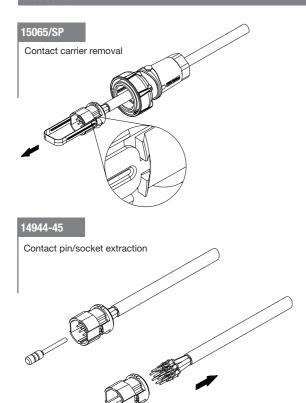

#### Wiring and Assembly instructions

#### **IMPORTANT - PLEASE READ**

It is important that these instructions are fully complied with to ensure this product is completely watertight and electrically safe - IF IN DOUBT CONSULT A QUALIFIED ELECTRICIAN.

Always wire socket insert to supply, wire plug insert to appliance.

However plug/socket inserts can be fitted into any style of main body to give correct plug/socket combination for your application.