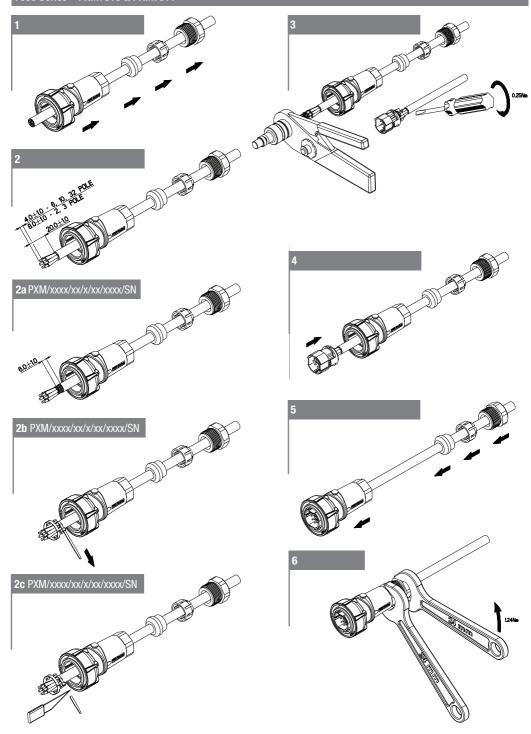

#### Wiring and Assembly instructions

#### **IMPORTANT - PLEASE READ**

It is important that these instructions are fully complied with to ensure this product is completely watertight and electrically safe - IF IN DOUBT CONSULT A QUALIFIED ELECTRICIAN.

Always wire socket insert to supply, wire plug insert to appliance.

However plug/socket inserts can be fitted into any style of main body to give correct plug/socket combination for your application.

#### **Cable Glands**

To ensure the correct cable sealing pairs of cable glands and collets are available to accurately fit cable diameters from 5.0mm to 15.00mm. It is important to match the correct gland to the cable used, these are:

| Cable diameter         | Gland Colour       |                    |                    |       |       |
|------------------------|--------------------|--------------------|--------------------|-------|-------|
| 5.0-7.0mm              | Grey               |                    |                    |       |       |
| 7.0-9.0mm              | White              |                    |                    |       |       |
| 9.0-11.0mm             | Black              |                    |                    |       |       |
| 11.0-13.0mm            | Yellow             |                    |                    |       |       |
| 13.0-15.0mm            | Light Grey         |                    |                    |       |       |
| Ratings                |                    |                    |                    |       |       |
| Poles:                 | 2                  | 3                  | 6                  | 10    | 32    |
| Current Rating:        |                    |                    |                    |       |       |
| CCC, UL and VDE        | 25A                | 25A                | 10A                | 10A   | 3A    |
| cUL                    | 25A                | 25A                | A8                 | 6A    | 2A    |
| Voltage Rating (ac/dc) |                    |                    |                    |       |       |
| CCC, VDE               | 600V               | 600V               | 500V               | 277V  | 200V  |
| UL, cUL                | 600V               | 600V               | 600V               | 600V  | 600V  |
| Conductor              |                    |                    |                    |       |       |
| Accommodation (max)    | 6.0mm <sup>2</sup> | 6.0mm <sup>2</sup> | 1.0mm <sup>2</sup> | 18AWG | 22AWG |